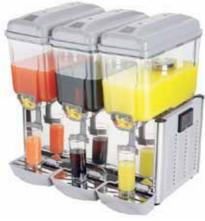

### Juice Dispensers / Slush Machines

Specialist equipment with instant eye-appeal