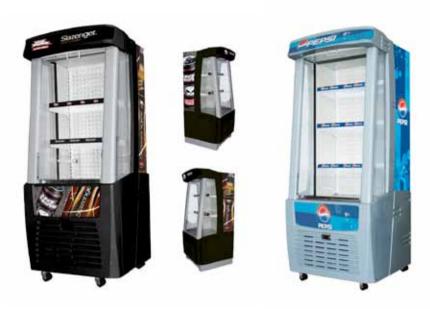

potential tax advantages of the Carbon Trust's Enhanced Capital Allowance Scheme and Eco Vadis's top tier vendor Assessment of Staycold and you have an unbeatable combination.







### Refurbishment programme

Make the most of your investment with our refurbishment programme.

We will collect your chiller, run electrical safety and refrigeration tests, change branding, hygienically clean, repackage and redeliver your unit. All this work is done to a high standard by our refrigeration refurbishment team and you can rest assured your chiller fleet is earning for you. Please contact us for details.

### Four Sided Glass Chillers

Perfect display from any angle



### Half Height Chillers

Smaller in stature but big on impact









## Open Fronted

Good looking with no barrier to sales



## Skinny Chiller

Compact footprint ideally suited to claim prime sites







## Tall Upright Coolers

The real workhorse



























### Can Coolers and Freezers

The ultimate in mobile 'stop me and by one' display













## Counter Top Chillers

Compact with impact





## Open Top

Easy access maximum impulse













### Promotional Chillers

In the right place, impossible to resist





### Back Bar

Powerful branding in a pub, club or restaurant





## Gas, Paraffin and Electrically Powered Coolers for Remote Locations

Your brand anywhere





### Juice Dispensers / Slush Machines

Specialist equipment with instant eye-appeal

















### Glass Frosters

Imbibe from frozen glassware at -8°C to -12°C



### Freezers

When cool is not cold enough