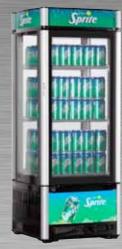

### Can Coolers and Freezers

The ultimate in mobile 'stop me and by one' display