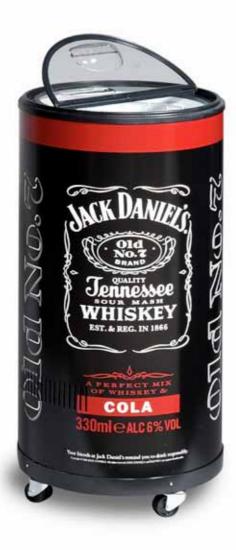

### Can Coolers and Freezers

The ultimate in mobile 'stop me and by one' display